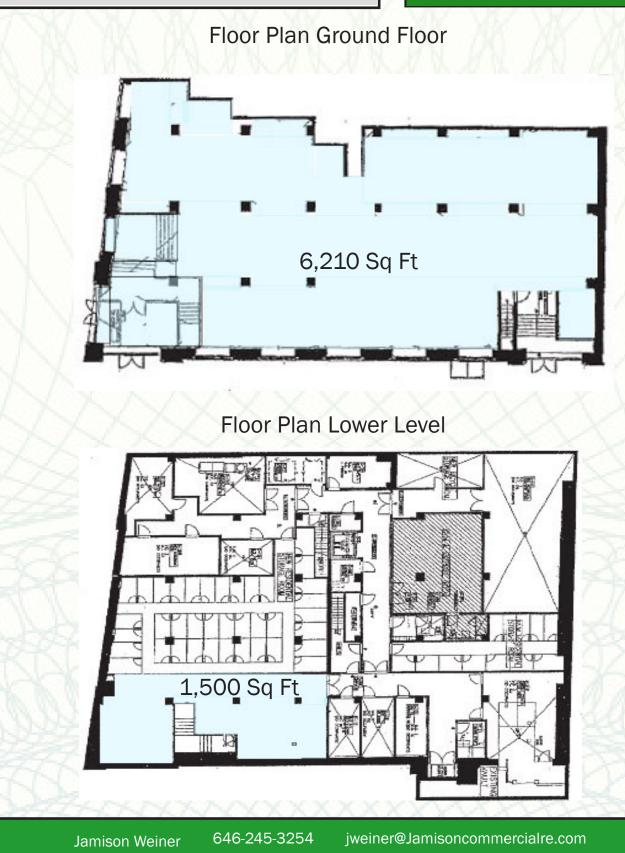

## Jamison Commercial RE New York City

## 59 John Street



## **Commercial Space for Lease**

- Corner space with over 100' of frontage
- Landlord will divide the space and deliver as two independent code compliant spaces
- All uses will be considered
- High ceiling heights
- Close proximity to Wall Street, Federal Reserve, Occulus NYC and Sea port
- Surrounded by public transportation options
- Highly dense residential population of Fidi
- Landlord will clean out and deliver the interior in "as is condition"

For Lease 7,710 sq ft 6,210 Ground Floor 1,500 Lower Level

## Jamison Commercial RE New York City