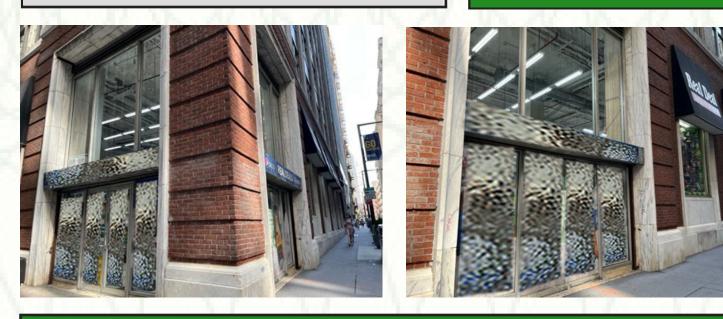

## **Commercial Space for Lease**

- Corner space with over 100' of frontage
- Landlord will divide the space and deliver as two independent code compliant spaces
- All uses will be considered
- High ceiling heights
- Close proximity to Wall Street, Federal Reserve, Occulus NYC and Sea port
- Surrounded by public transportation options
- Highly dense residential population of Fidi
- Landlord will clean out and deliver the interior in "as is condition"

For Lease 7,710 sq ft 6,210 Ground Floor 1,500 Lower Level