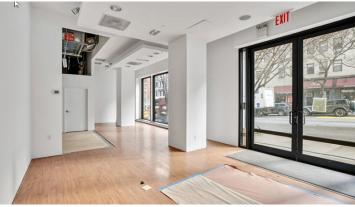

#### Madison Avenue Retail Condo

- Partially occupied by Bank of America
- 1,214 sq ft corner space currently vacant
- Ideal investment opportunity for user looking for Madison Avenue presence plus income from a credit tenant
- Acceptable uses include medical, dry use retail, wellness or community facility
- Ceiling height range from 14 feet to 18 feet
- Approximately 85 ft of retail frontage on Madison Avenue

For Sale 1,942 sq ft

Price Available Upon Request