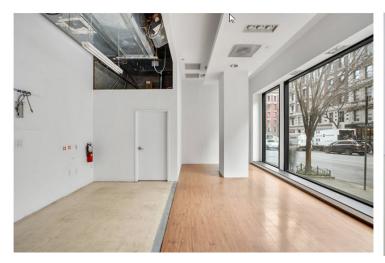

#### Madison Avenue Retail Condo

- Partially occupied by Bank of America
- 1,214 sq ft corner space currently vacant
- Ideal investment opportunity for user looking for Madison Avenue presence plus income from a credit tenant
- Acceptable uses include medical, dry use retail, wellness or community facility
- Ceiling height range from 14 feet to 18 feet
- Approximately 85 ft of retail frontage on Madison Avenue