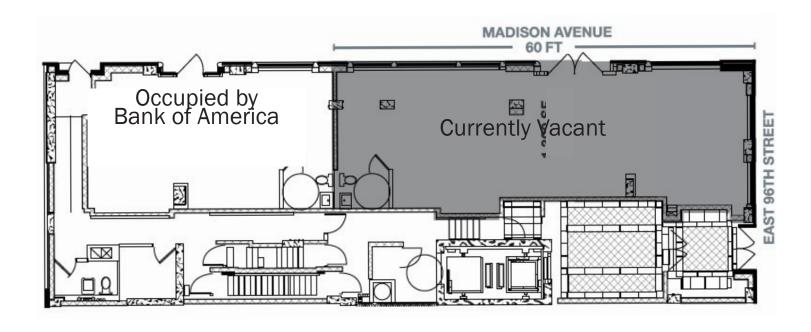

## 1380 Madison Avenue

#### Floor Plan

#### Madison Avenue Retail Condo

- Partially occupied by Bank of America
- 1,214 sq ft corner space currently vacant
- Ideal investment opportunity for user looking for Madison Avenue presence plus income from a credit tenant
- Acceptable uses include medical, dry use retail, wellness or community facility
- Ceiling height range from 14 feet to 18 feet
- Approximately 85 ft of retail frontage on Madison Avenue