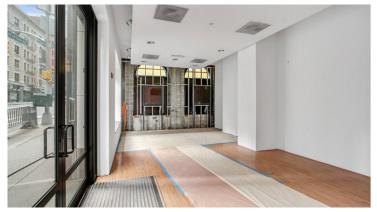

#### Madison Avenue Retail Condo

- Partially occupied by Bank of America
- 1,214 sq ft corner space currently vacant
- Ideal investment opportunity for user looking for Madison Avenue presence plus income from a credit tenant
- Acceptable uses include medical, dry use retail, wellness or community facility
- Ceiling height range from 14 feet to 18 feet
- Approximately 85 ft of retail frontage on Madison Avenue

For Sale 1,942 sq ft

Price Available Upon Request