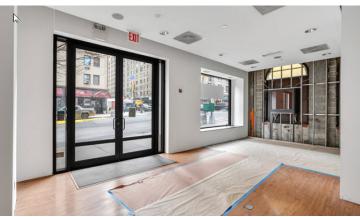

#### Madison Avenue Retail Condo

- Partially occupied by Bank of America
- 1,214 sq ft corner space currently vacant
- Ideal investment opportunity for user looking for Madison Avenue presence plus income from a credit tenant
- Acceptable uses include medical, dry use retail, wellness or community facility
- Ceiling height range from 14 feet to 18 feet
- Approximately 85 ft of retail frontage on Madison Avenue

For Sale 1,942 sq ft

Price Available Upon Request