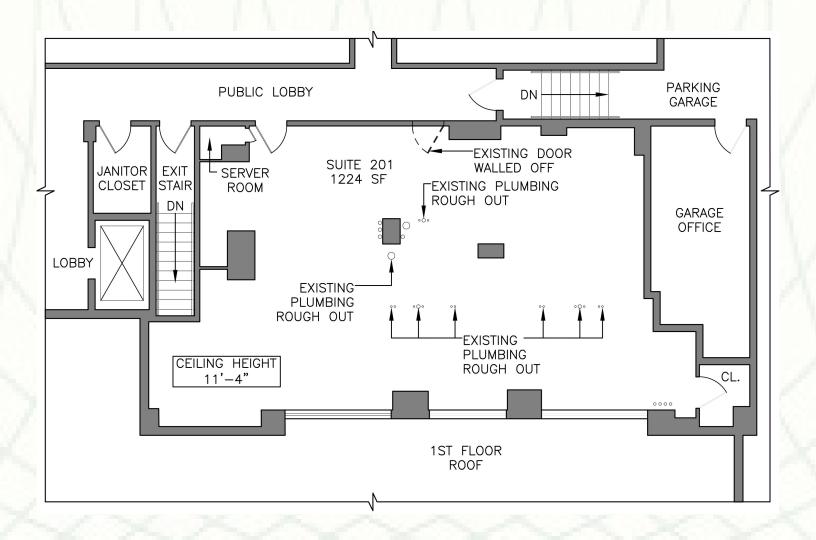

### Jamison commercial re

**New York City** 

# 305

East 55th Street
Second Floor Suite





#### Medical Office Suite

- 40' feet of street frontage with great light and air
- Expansive ceiling heights and open column free space
- Multiple plumbing risers located throughout the space
- Access via private lobby entrance for medical tenant
- Landlord will deliver space in white box condition with new air handler and tenant improvement allowance for qualified tenants

## For Lease

1,750 rentable sq ft,

Price available upon request



# Jamison commercial re

305
East 55th Street
Second Floor Suite

#### Floor Plan