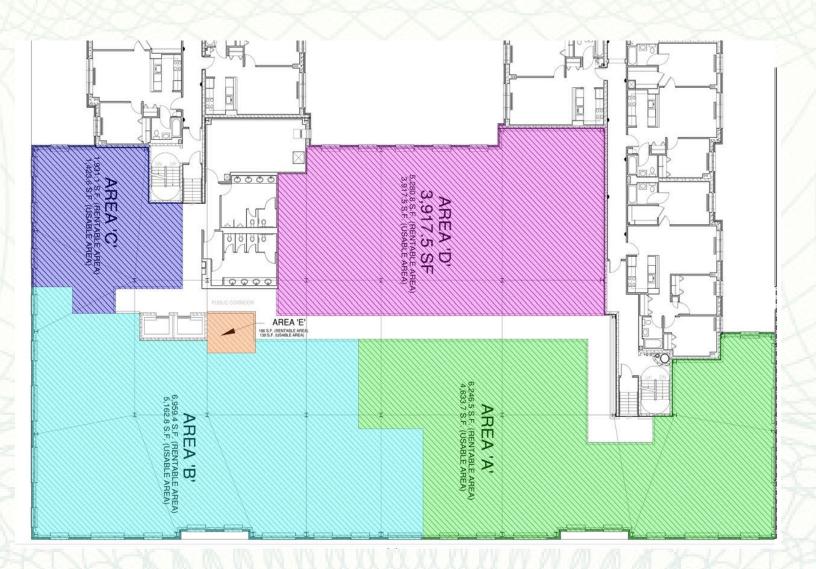

#### For Lease

FLOOR 1

Space A - 1,500 sq ft

FLOOR 2:

Space B - 6,960 sq ft Space D - 5,281 sq ft

FLOOR 4:

Space A - 5,284 sq ft

## 345 East 102nd Street

Floor 2

First Avenue

## Jamison Commercial RE New York City

345
East 102nd Street

Floor 4

First Avenue