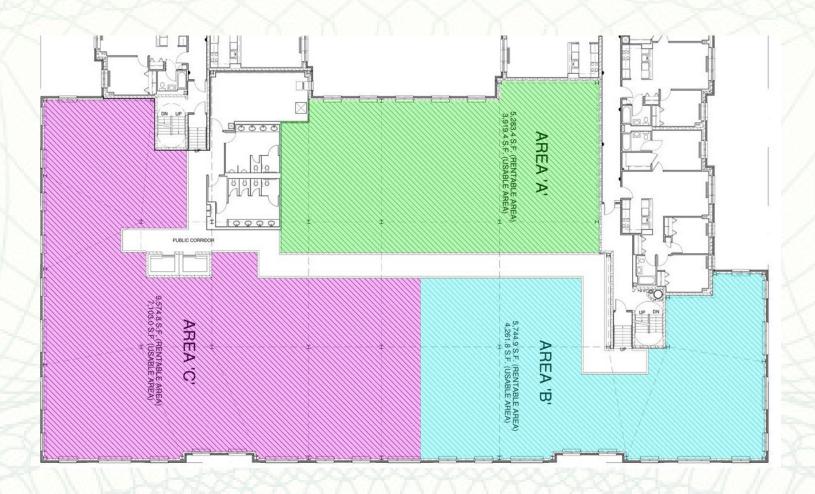

#### For Lease

FLOOR 1

Space A - 1,500 sq ft

FLOOR 2:

Space B - 6,960 sq ft Space D - 5,281 sq ft

FLOOR 4:

Space A - 5,284 sq ft

## Jamison Commercial RE New York City

345
East 102nd Street

Floor 4

First Avenue