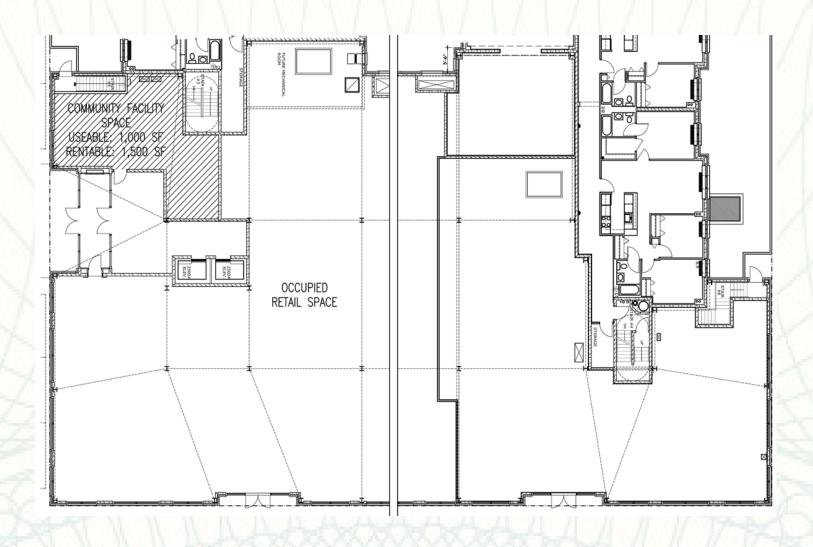

#### For Lease

FLOOR 1

Space A - 1,500 sq ft

FLOOR 2:

Space B - 6,960 sq ft Space D - 5,281 sq ft

FLOOR 4:

Space A - 5,284 sq ft

## Jamison Commercial RE New York City

345
East 102nd Street

Floor 1

First Avenue